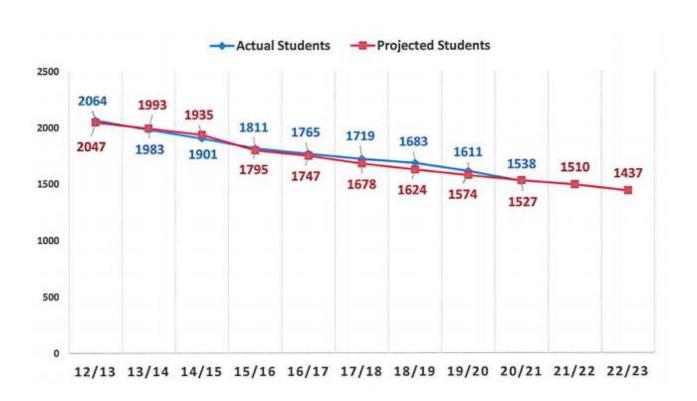

### Total: Chester, Deep River, Essex, Region 4

Enrollment and Projections (Grades K-12) 2012/13 through 2022/23 (enrollment based upon SDE October 1 census PSIS report)

\*Pete Prowda projections used for years 12/13 through 20/21

<sup>\*</sup> NESDEC study used for projections for 21/22 and 22/23