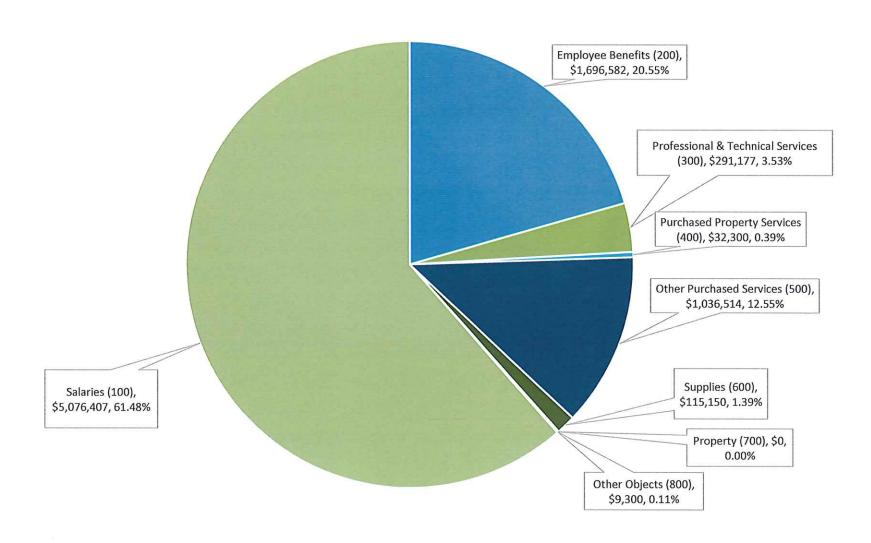

### SUPERVISION DISTRICT Chester - Deep River - Essex - Region 4 Proposed Budget for School Year 2021-2022