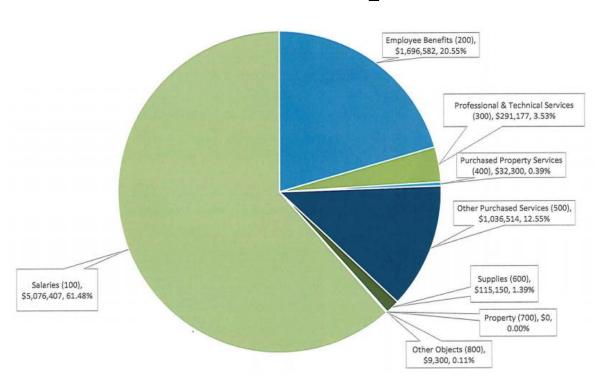

### SUPERVISION DISTRICT Chester - Deep River - Essex - Region 4 Proposed Budget for School Year 2021-2022