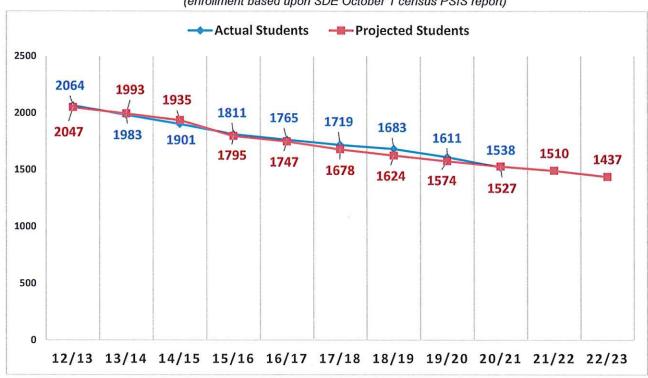

### Total: Chester, Deep River, Essex, Region 4

Enrollment and Projections (Grades K-12) 2012/13 through 2022/23 (enrollment based upon SDE October 1 census PSIS report)

\*Pete Prowda projections used for years 12/13 through 20/21

<sup>\*</sup> NESDEC study used for projections for 21/22 and 22/23